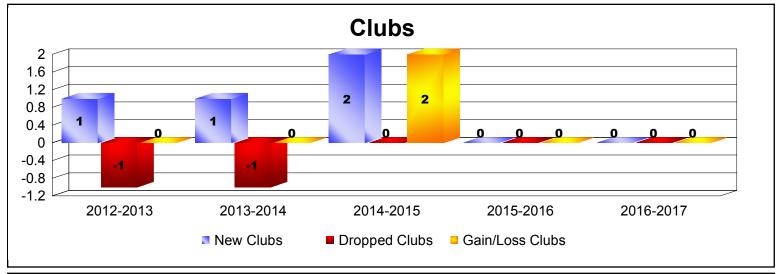

District 21 B

As of June 2017 Cumulative

| Year      | New<br>Clubs | Dropped<br>Clubs | Gain/<br>Loss<br>Clubs | New<br>Members | Charter<br>Members | Reinstate<br>Members | Transfer<br>Members | Total<br>Member<br>Added | Total<br>Members<br>Dropped | Gain/<br>Loss<br>Members |
|-----------|--------------|------------------|------------------------|----------------|--------------------|----------------------|---------------------|--------------------------|-----------------------------|--------------------------|
| 2012-2013 | 1            | -1               | 0                      | 196            | 46                 | 18                   | 41                  | 301                      | -321                        | -20                      |
| 2013-2014 | 1            | -1               | 0                      | 194            | 36                 | 7                    | 32                  | 269                      | -215                        | 54                       |
| 2014-2015 | 2            | 0                | 2                      | 165            | 65                 | 11                   | 9                   | 250                      | -235                        | 15                       |
| 2015-2016 | 0            | 0                | 0                      | 158            | 5                  | 14                   | 18                  | 195                      | -292                        | -97                      |
| 2016-2017 | 0            | 0                | 0                      | 178            | 2                  | 34                   | 31                  | 245                      | -250                        | -5                       |
| Average   | 1            | 0                | 0                      | 178            | 31                 | 17                   | 26                  | 252                      | -263                        | -11                      |