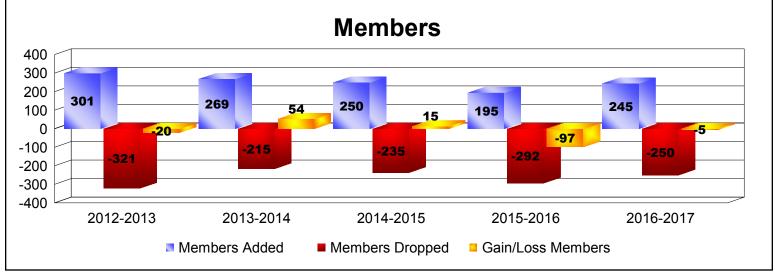

District 21 B

As of June 2017 Cumulative

| Year      | New<br>Clubs | Dropped<br>Clubs | Gain/<br>Loss<br>Clubs | New<br>Members | Charter<br>Members | Reinstate<br>Members | Transfer<br>Members | Total<br>Member<br>Added | Total<br>Members<br>Dropped | Gain/<br>Loss<br>Members |
|-----------|--------------|------------------|------------------------|----------------|--------------------|----------------------|---------------------|--------------------------|-----------------------------|--------------------------|
| 2012-2013 | 1            | -1               | 0                      | 196            | 46                 | 18                   | 41                  | 301                      | -321                        | -20                      |
| 2013-2014 | 1            | -1               | 0                      | 194            | 36                 | 7                    | 32                  | 269                      | -215                        | 54                       |
| 2014-2015 | 2            | 0                | 2                      | 165            | 65                 | 11                   | 9                   | 250                      | -235                        | 15                       |
| 2015-2016 | 0            | 0                | 0                      | 158            | 5                  | 14                   | 18                  | 195                      | -292                        | -97                      |
| 2016-2017 | 0            | 0                | 0                      | 178            | 2                  | 34                   | 31                  | 245                      | -250                        | -5                       |
| Average   | 1            | 0                | 0                      | 178            | 31                 | 17                   | 26                  | 252                      | -263                        | -11                      |